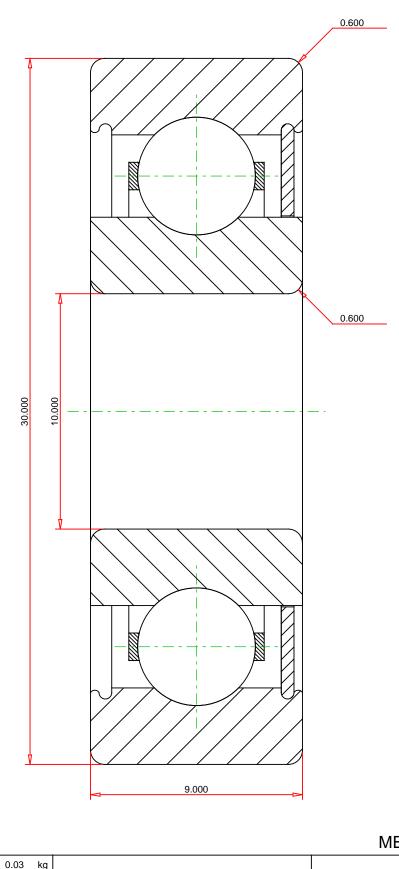

| Dimensions        |           | - |
|-------------------|-----------|---|
| utside Diameter D | 30.000 mm |   |

| Outside Ring Width B | 9.000 mm |
|----------------------|----------|
| Radius Rs min        | 0.600 mm |

**METRIC UNITS** 

Weight 0.03 k

THE TIMKEN COMPANY NORTH CANTON, OHIO USA

6200-Z

Deep Groove Ball Bearings (6000, 6200, 6300, 6400)

Dynamic Load Rating Static Load Rating 5100 N 2400 N

Every reasonable effort has been made to ensure the accuracy of the information contained in this writing, but no liability is accepted for errors, omissions or for any other reason.